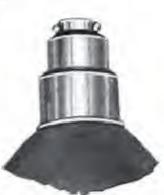

#### 20-INCH RADIAL BOWL STREETHOOD BODIES

For 60, 80 and 100 C.P. Series and 300-watt or Smaller Multiple Type C Mazda Lamps

| 20009 | 20010 | Medium screw socket | 147/8 | 6.20 |
|-------|-------|---------------------|-------|------|
| 20011 | 20012 | Mogul Screw Socket  | 1514  | 6.50 |
| 20013 | 20014 | *Regent Film Socket | 151/2 | 7.50 |
| 20015 | 20016 | Without socket      | 14    | 5.70 |

#### 20-INCH RADIAL BOWL STREETHOOD BODIES WITH EXTENSION

For 250, 400 and 600 C. P. Series and 400-watt or Larger Multiple Type C Mazda Lamps

| 20017 | 20018 | Medium screw socket | 157%  | 6.70 |
|-------|-------|---------------------|-------|------|
| 20019 | 20020 | Mogul Screw Socket  | 161/4 | 7.00 |
| 20021 | 20022 | *Regent Film Socket | 161/2 | 8.00 |
| 20023 | 20024 | Without socket      | 15    | 6.20 |